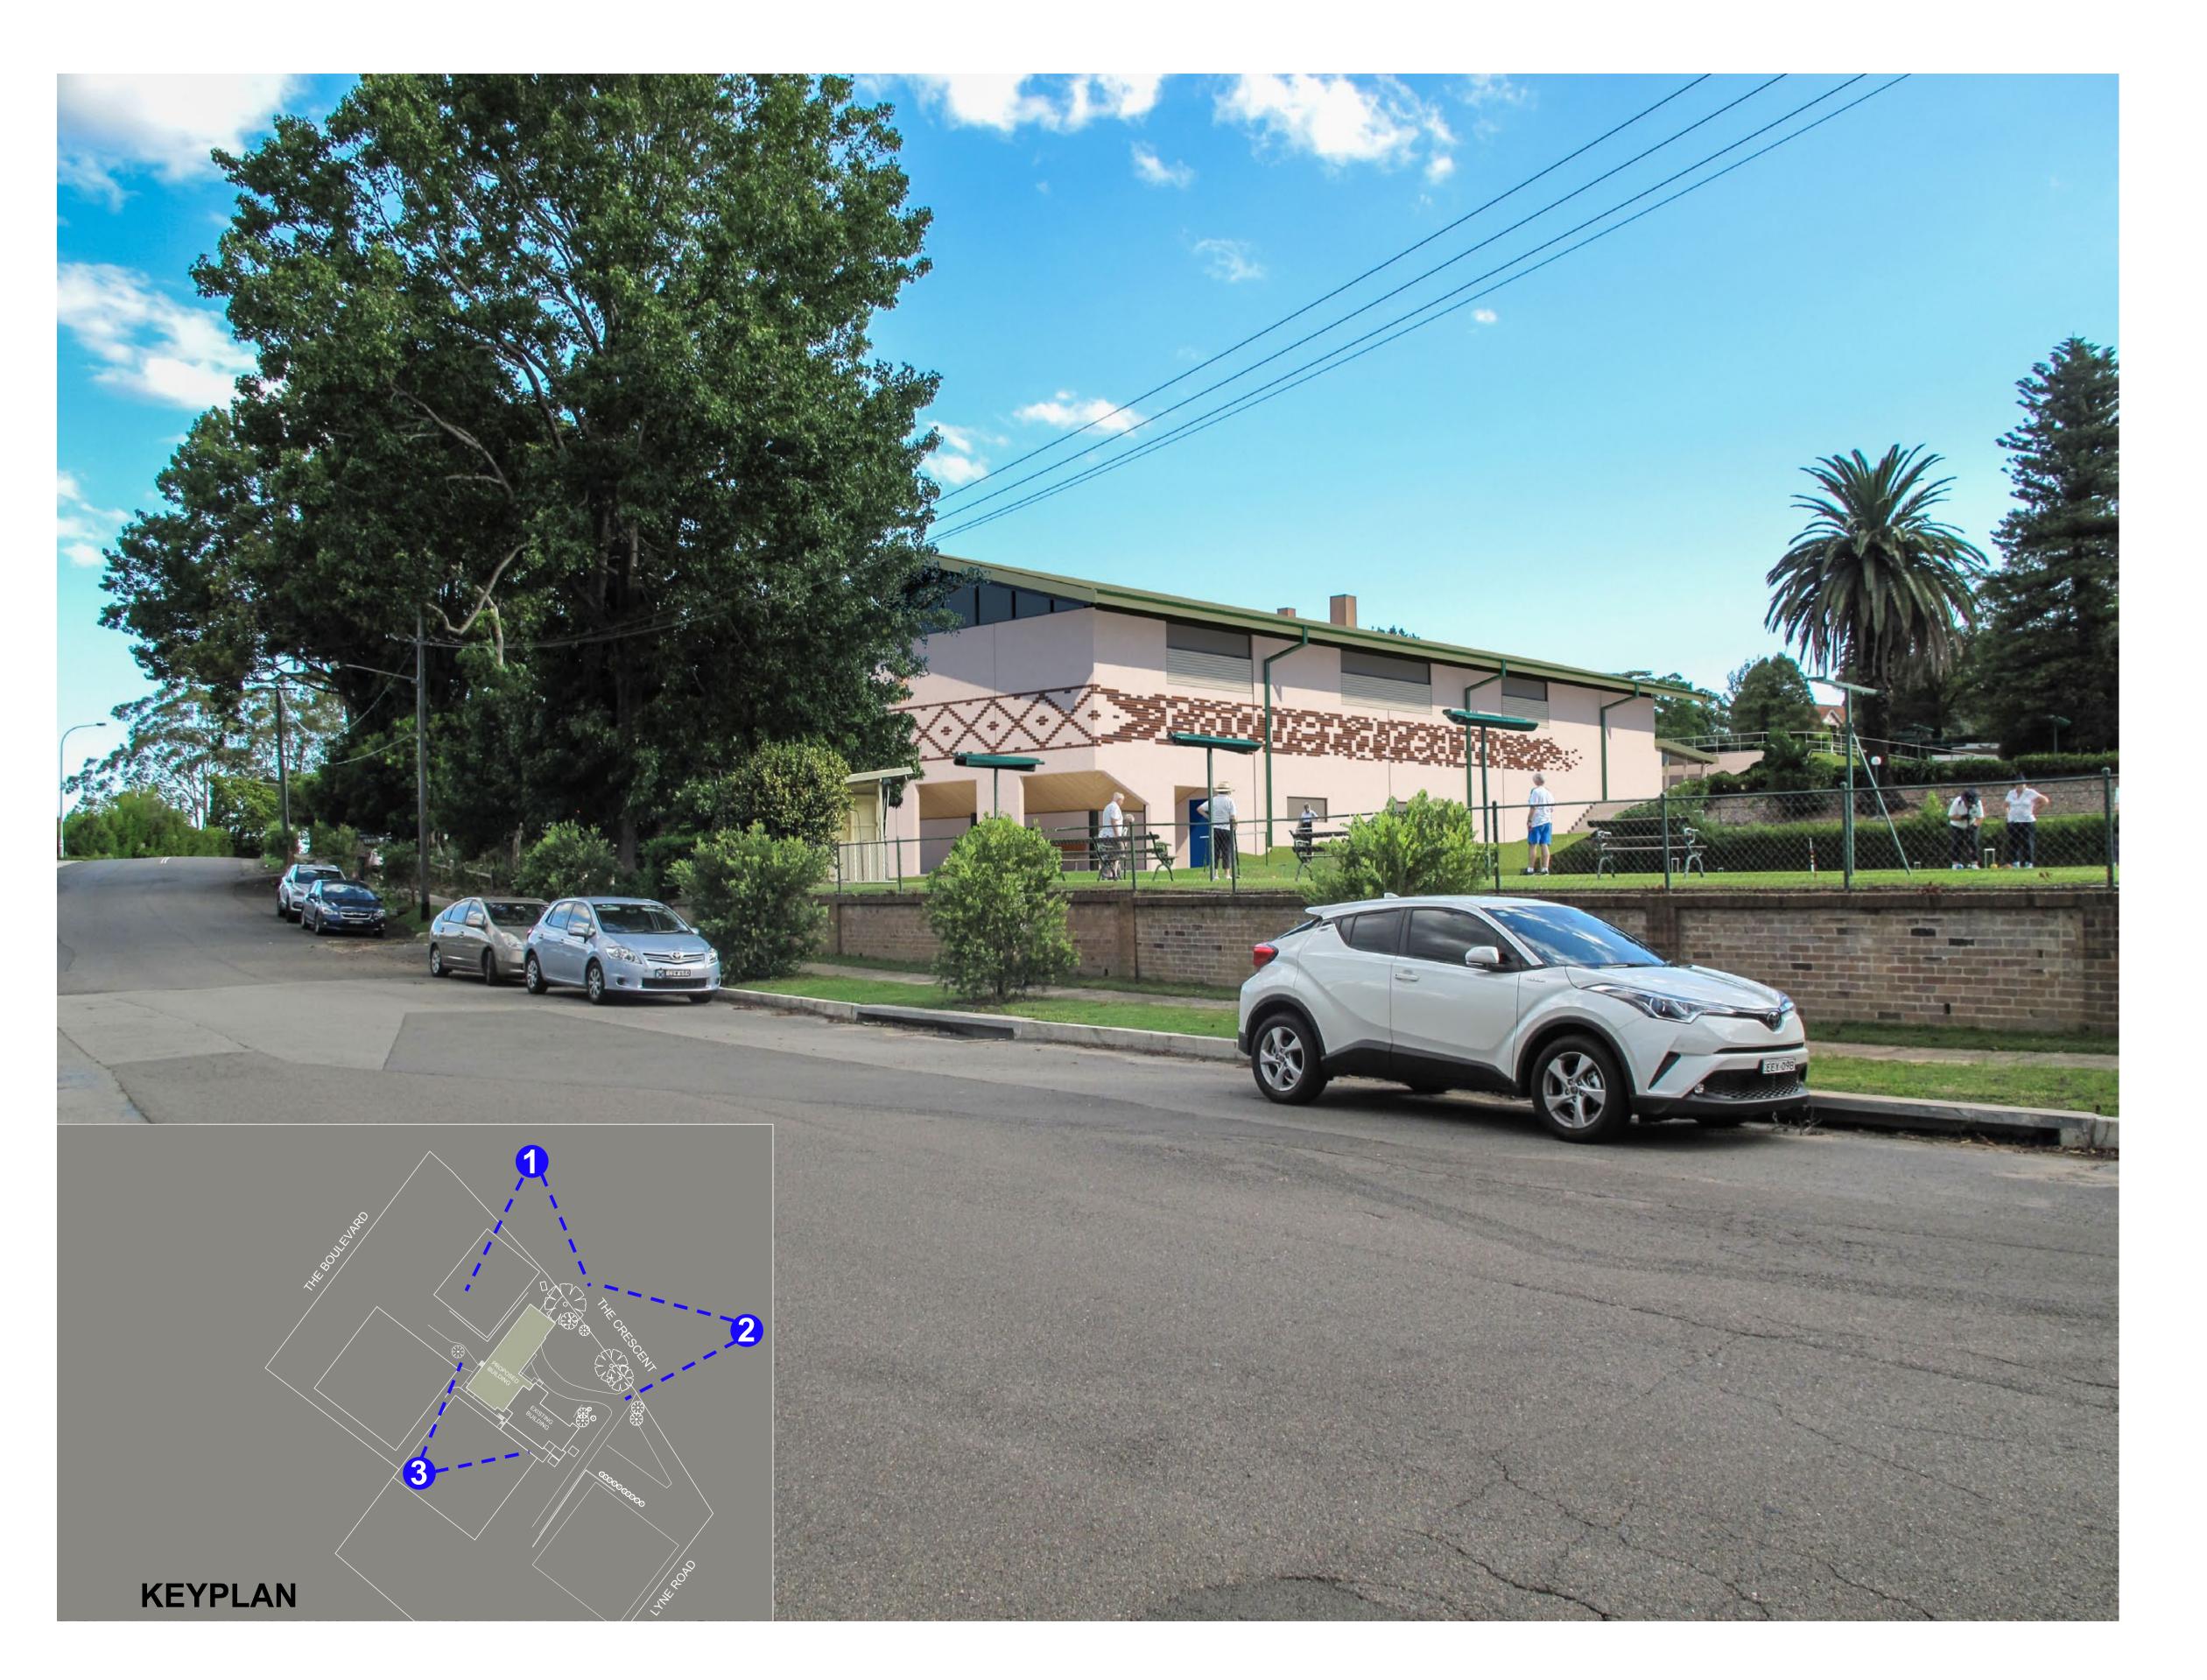

68204740153 :

ADDRESS:

CHELTENHAM RECREATION CLUB
60-74 THE CRESCENT, CHELTENHAM

PROJECT:

Development Application
- PROPOSED NEW INDOOR TENNIS COURT

AWING:
PHOTO MONTAGE - VIEW 1

DRAWN: SNC

CHK:

DATE: 11/06/2020

DRAWING NUMBER:

CRC-A.71

REVISION:

REV. DATE: COMMENT: A 11/06/20 Development application

savcremona@ymail.com : 68204740153 : PREPARED BY: S N Cremona

NOTE:
THIS INFORMATION IS THE COPYRIGHT OF SAV CREMONA. PLEASE MAKE DIRECT CONTACT FOR CONSENT TO USE OR DUPLICATE ANY PART OF THIS DOCUMENT © 2020