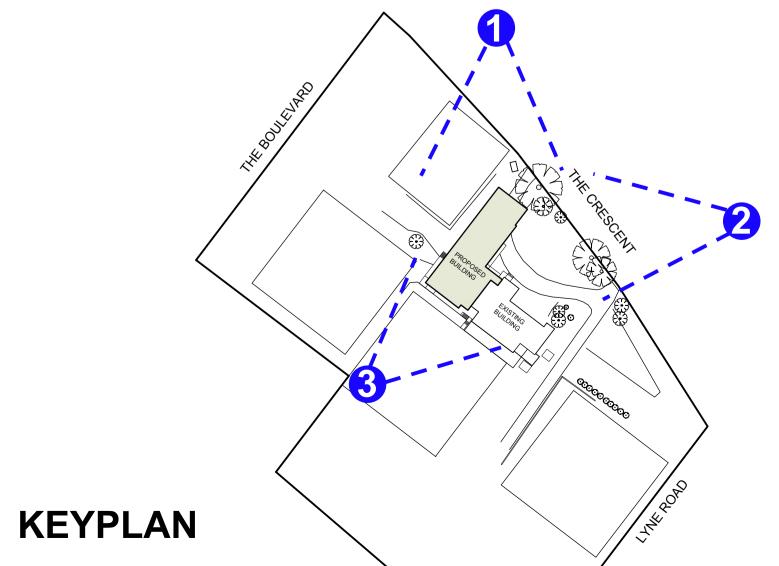

68204740153 :

ADDRESS:

CHELTENHAM RECREATION CLUB
60-74 THE CRESCENT, CHELTENHAM

PROJECT:

Development Application
- PROPOSED NEW INDOOR TENNIS COURT

AWING:
PHOTO MONTAGE - VIEW 1

DRAWN: SNC

CHK:

DATE: 11/06/2020

DRAWING NUMBER:

CRC-A.71

REVISION:

REV. DATE: COMMENT: A 11/06/20 Development application

savcremona@ymail.com : 68204740153 : PREPARED BY: S N Cremona

NOTE:
THIS INFORMATION IS THE COPYRIGHT OF SAV CREMONA. PLEASE MAKE DIRECT CONTACT FOR CONSENT TO USE OR DUPLICATE ANY PART OF THIS DOCUMENT © 2020

FOR: SYDNEY REAL TENNIS CLUB INC.

CRC-A.72

REVISION:

| KEAL IE  | NINIS                                       |                  |
|----------|---------------------------------------------|------------------|
|          | TENHAM RECREATION C                         |                  |
| 60-74    | THE CRESCENT, CHELTI                        | -NHAM<br>        |
|          | lopment Application<br>OPOSED NEW INDOOR TE | NNIS COURT       |
| DRAWING: |                                             |                  |
| PH       | OTO MONTAGE - \                             | /IEW 2           |
|          | DRAWN: SNC                                  | DATE: 11/06/2020 |
|          | CHK:                                        | DRAWING NUMB     |

REV. DATE: COMMENT: A 11/06/20 Development application

68204740153 : ABN PREPARED BY: S N Cremona

THIS INFORMATION IS THE COPYRIGHT OF SAV CREMONA. PLEASE MAKE DIRECT CONTACT FOR CONSENT TO USE OR DUPLICATE ANY PART OF THIS DOCUMENT © 2020

FOR: SYDNEY REAL TENNIS CLUB INC.

CHELTENHAM RECREATION CLUB 60-74 THE CRESCENT, CHELTENHAM Development Application
- PROPOSED NEW INDOOR TENNIS COURT

PHOTO MONTAGE - VIEW 3

DRAWN: SNC DATE: 11/06/2020 DRAWING NUMBER: CRC-A.73 REVISION: