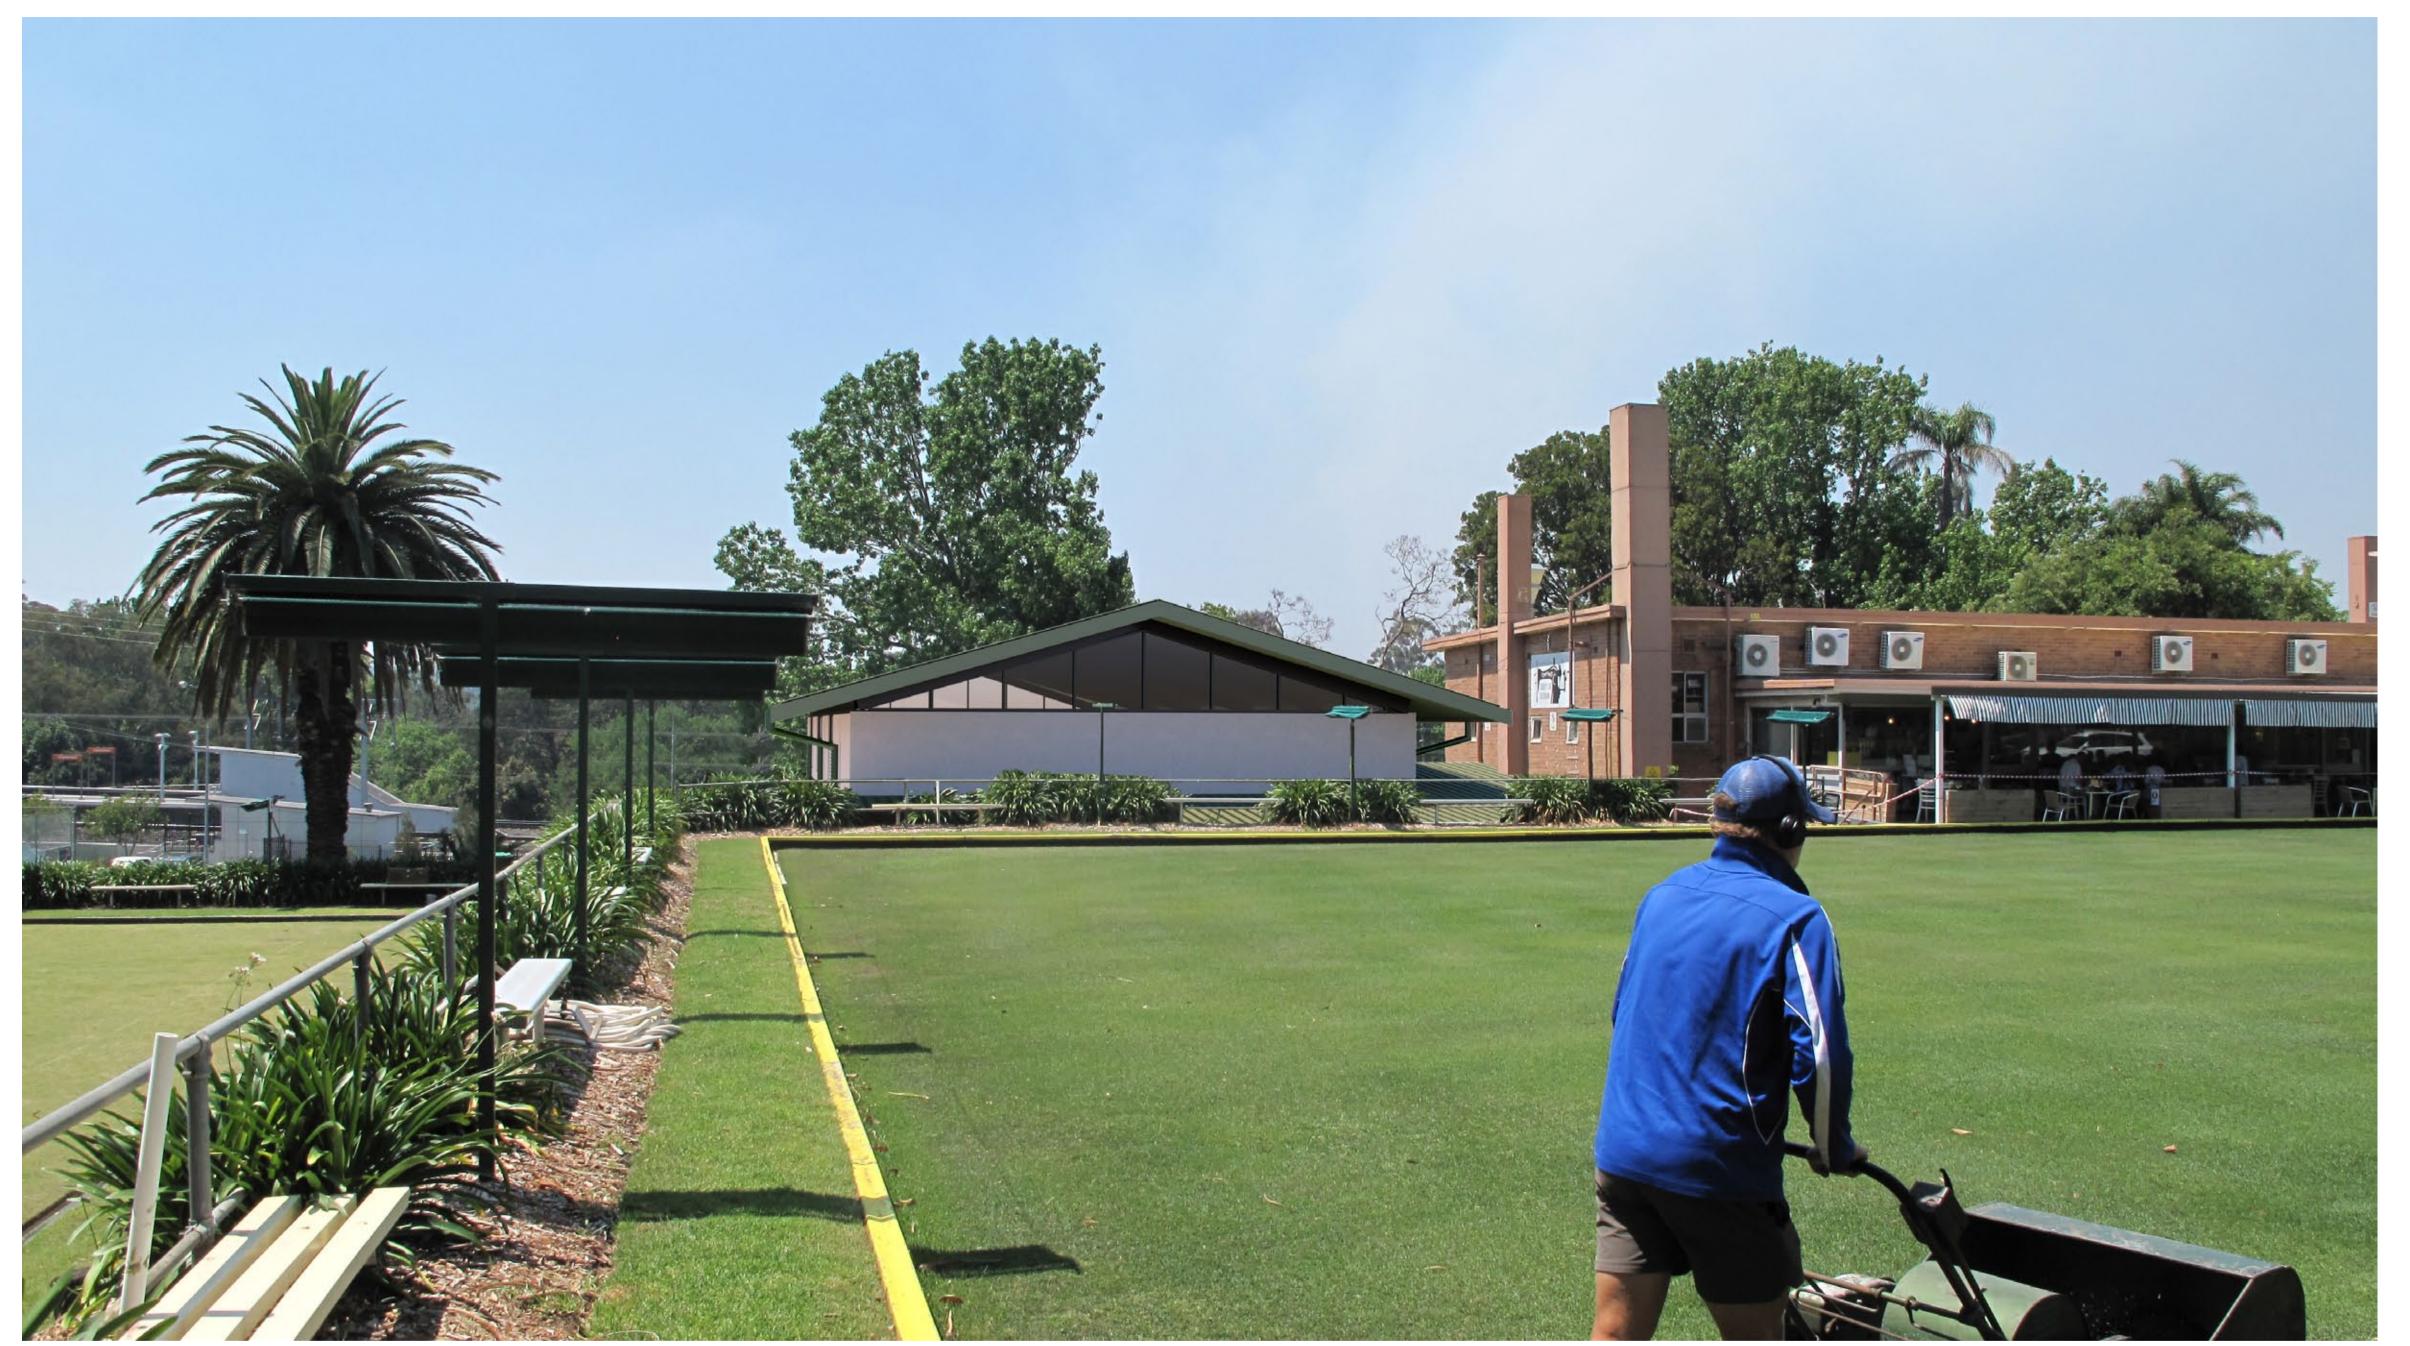

FOR: SYDNEY REAL TENNIS CLUB INC.

CHELTENHAM RECREATION CLUB 60-74 THE CRESCENT, CHELTENHAM Development Application
- PROPOSED NEW INDOOR TENNIS COURT

PHOTO MONTAGE - VIEW 3

DRAWN: SNC DATE: 11/06/2020 DRAWING NUMBER: CRC-A.73 REVISION: