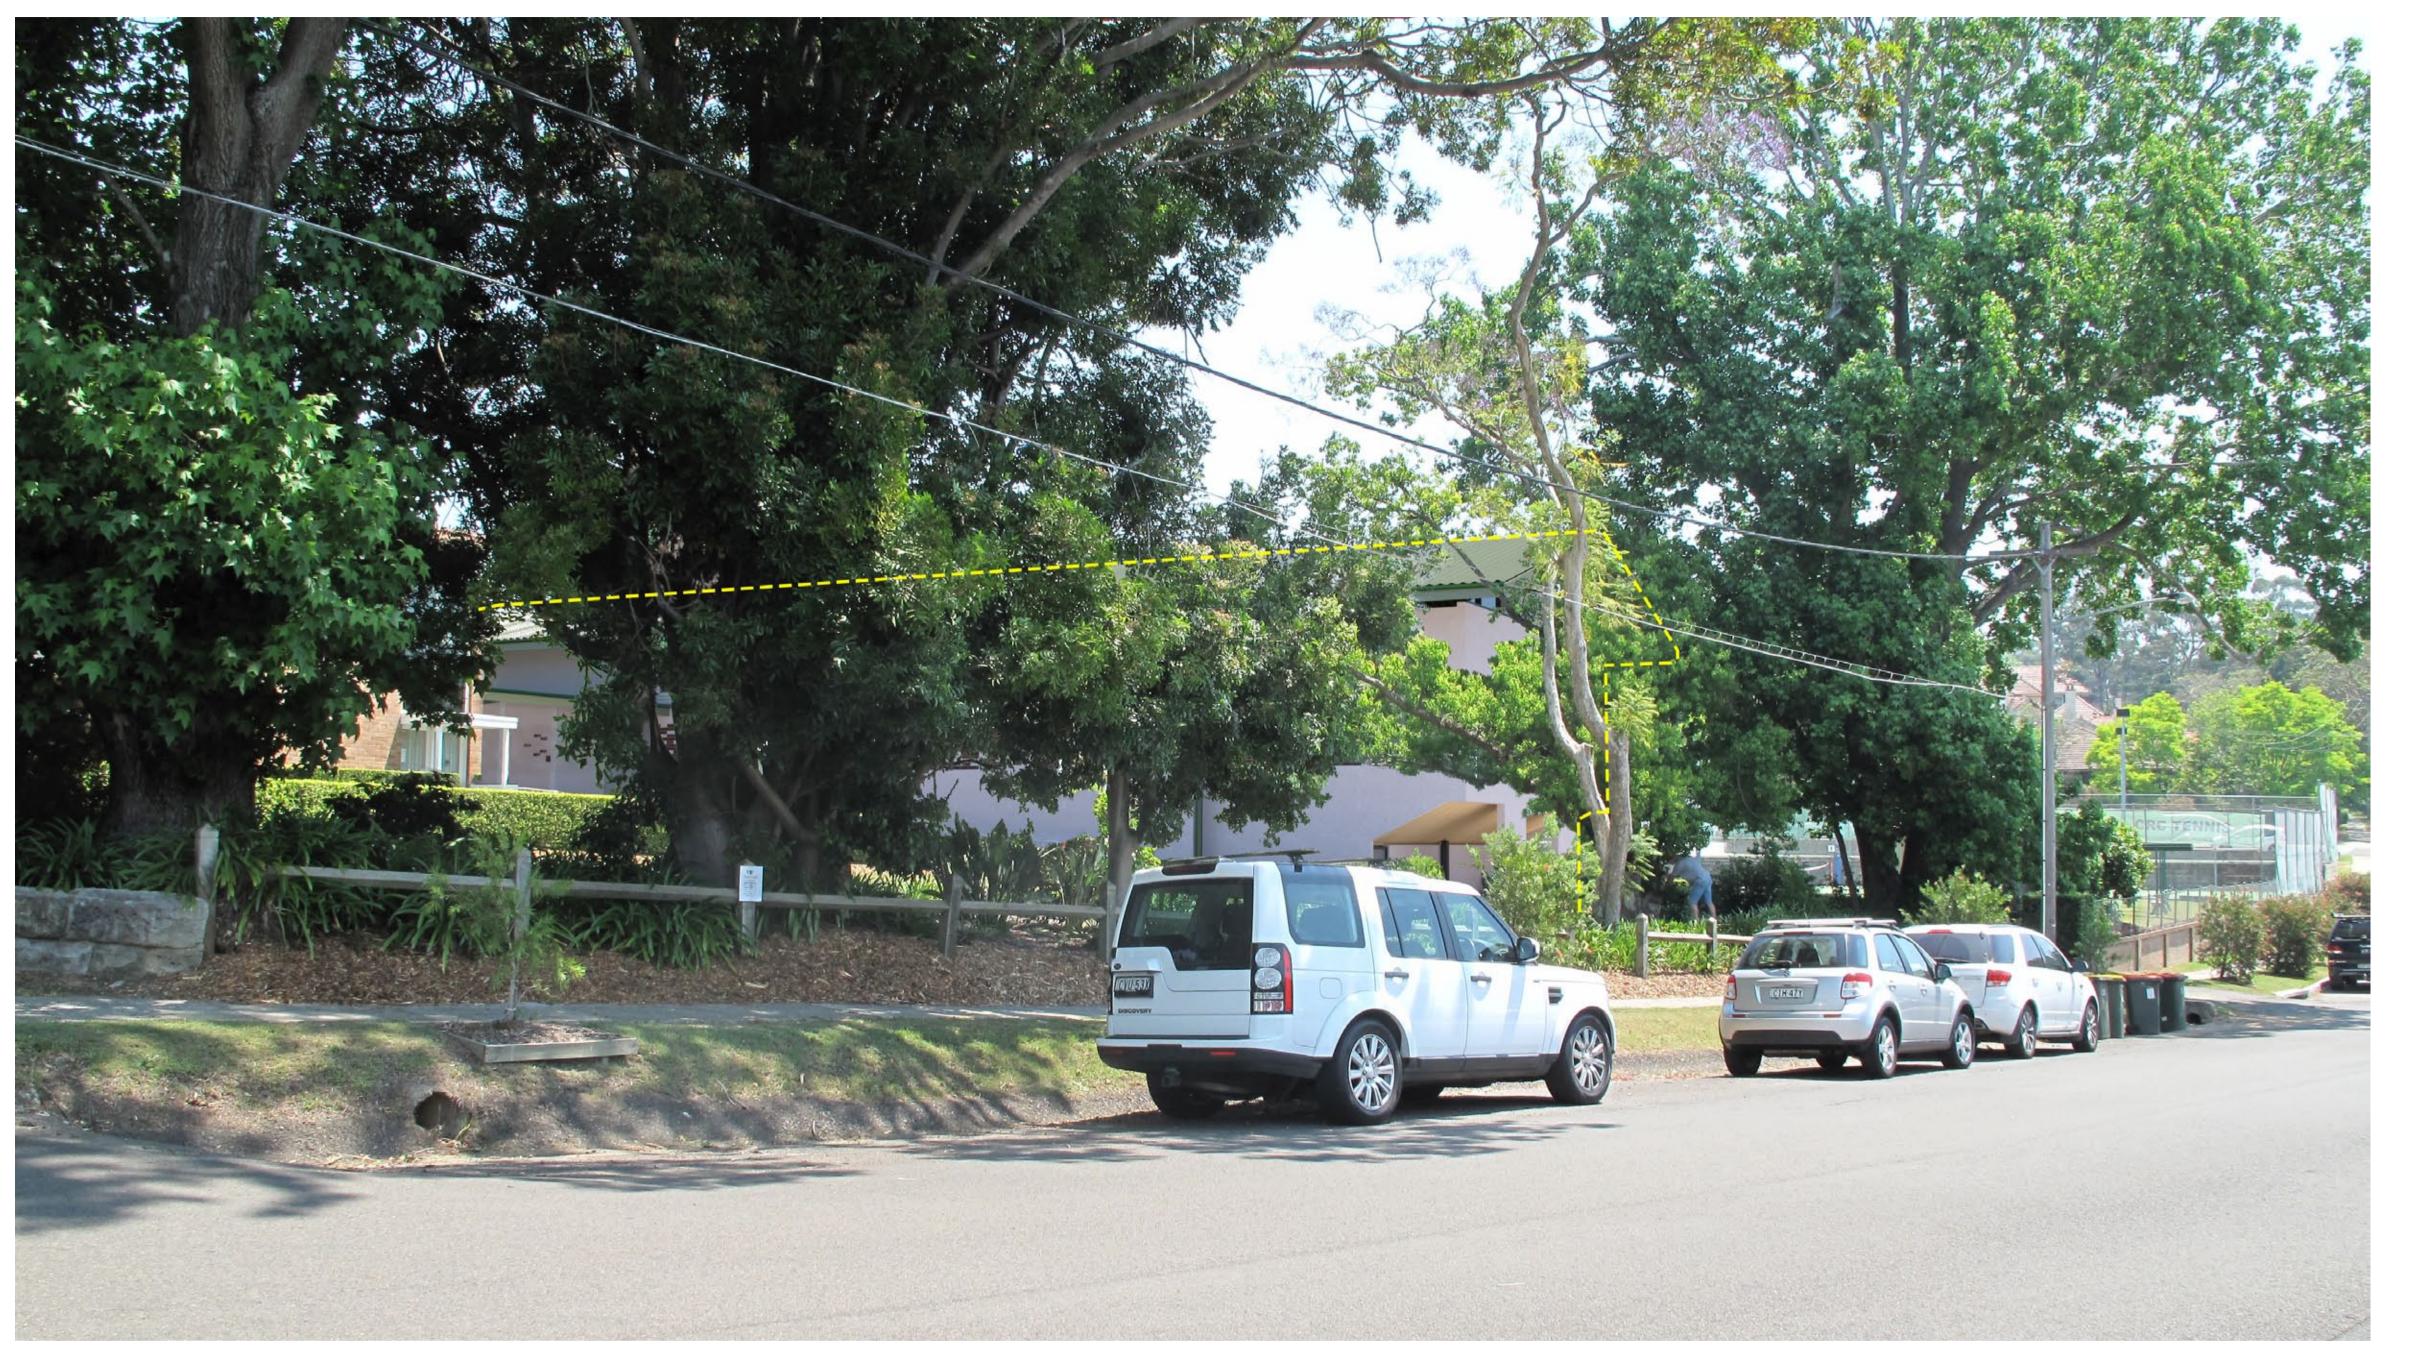

FOR: SYDNEY REAL TENNIS CLUB INC.

CRC-A.72

REVISION:

| KEAL IE  | NINIS                                       |                  |
|----------|---------------------------------------------|------------------|
|          | TENHAM RECREATION C                         |                  |
| 60-74    | THE CRESCENT, CHELTI                        | -NHAM<br>        |
|          | lopment Application<br>OPOSED NEW INDOOR TE | NNIS COURT       |
| DRAWING: |                                             |                  |
| PH       | OTO MONTAGE - \                             | /IEW 2           |
|          | DRAWN: SNC                                  | DATE: 11/06/2020 |
|          | CHK:                                        | DRAWING NUMB     |